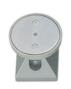

# SEM 7820

Magnetic door holder

The LCN SEM7800 Series are heavy duty, electrically controlled door holding magnets. Magnets are fail safe and hold until the current is interrupted. A manual door closer is used to control and close the door. A choice of floor, recessed wall, or surface mounted wall magnets are available.

### **Features**

- Floor mounted
- Die cast housing
- Tri-voltage design with 15.9kg of holding force
- Now available armature extensions from LCN (see page 11)
- SEM 7820 magnets are shipped with die cast housing, cover, armature(s) and WMS screw pack
- UL listed for smoke barrier or labeled fire doors