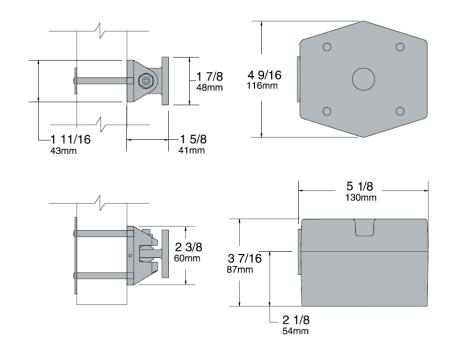

tested on fire door assemblies in accordance with AS1905 Part1: Fire resistance doorsets. Check with fire door manufacturer prior to installation.

## Specifications

| Door type     | Timber or metal                                              |
|---------------|--------------------------------------------------------------|
| Door size     | External door 610mm - 1219mm<br>Internal door 610mm - 1524mm |
| Handing       | Non-handed                                                   |
| Strength      | 15.9kg holding force                                         |
| Body material | Die cast housing                                             |
| Input voltage | Tri voltage design 12V DC, 24V DC or 24V AC                  |

### SEM 7820 dimensions

### Total Projection = 6-3/4" (171 mm)