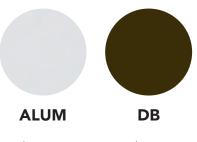

mounted wall magnets are available.

All SEM Series magnets are UL listed for smoke barrier or labeled fire doors. Tested and certified under ANSI Standard A156.15.

7820 is suitable for use in floor mounted installations.

### **Features**

- Floor mounted
- Die cast housing
- Tri-voltage design with 15.9kg of holding force
- Now available armature extensions from LCN (see page 11)
- SEM 7820 magnets are shipped with die cast housing, cover, armature(s) and WMS screw pack
- UL listed for smoke barrier or labeled fire doors



| Warranties |                                 |
|------------|---------------------------------|
| Mechanical | 10 years                        |
| Finish     | allegion.co.nz/finisheswarranty |
| Electronic | 1 year                          |



### **Finishes**



Aluminium Dark Bronze

# Testing and Compliance



Fire Rating: Successfully tested on fire door assemblies in accordance with AS1905 Part1: Fire resistance doorsets. Check with fire door manufacturer prior to installation.

## Specifications

| Door type     | Timber or metal                                              |
|---------------|--------------------------------------------------------------|
| Door size     | External door 610mm - 1219mm<br>Internal door 610mm - 1524mm |
| Handing       | Non-handed                                                   |
| Strength      | 15.9kg holding force                                         |
| Body material | Die cast housing                                             |
| Input voltage | Tri voltage design 12V DC, 24V DC or 24V AC